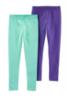

## FALL

**Item Limits:** Please bring your best items 20 juniors (20 each girls & boys) and up to 10 maternity sizes. Limit 5 identical items \*may replenish as needed

Long-sleeved items: onesies, shirts, dresses

Leggings long pants jeans

Fleece pajamas winter pajamas winter sleepers

Shoes, snow boots rain boots
Crocs

Fall & winter jackets winter accessories

ALL holiday outfits Halloween, Thanksgiving Christmas, New Years