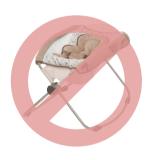

## DO NOT ACCEPT

Due to safety concerns/risks, the following items are not accepted at any JBF Sales.

#### **Incline Sleepers**

Due to risk posed to infants, incline sleepers can no longer be accepted at Just Between Friends sales. A notice was provided by the CPSC on November 11, 2018 in which these sleepers were deemed unsafe after repeated incidents of infant suffocation.