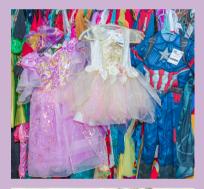

## WHAT TO SELL CLOTHING

## FALL

**Item Limits:** Please bring your best items 20 juniors (20 each girls & boys) and up to 10 maternity sizes. Limit 5 identical items \*may replenish as needed

Long-sleeved items: onesies, shirts, dresses