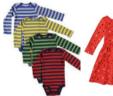

## FALL

**Item Limits:** Please bring your best items 20 juniors (20 each girls & boys) and up to 10 maternity sizes. Limit 5 identical items \*may replenish as needed

Long-sleeved items: onesies, shirts, dresses

Leggings long pants jeans

Fleece pajamas winter pajamas winter sleepers

Shoes, snow boots rain boots
Crocs

Fall & winter jackets winter accessories

ALL holiday outfits Halloween, Thanksgiving Christmas, New Years